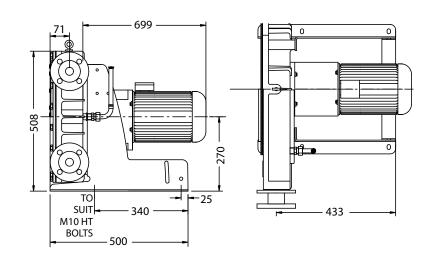

| Powder Coated       |
| Lubricant                | Verderlube - Glycerine based compound<br>Verdersil - Silicone oil                                                                                                     |                     |
| Hose                     | Natural Rubber (NR)<br>Options: Nitrile Buna Rubber (NBR) Ethylene Propylene Diene Mono-<br>mer (EPDM), Food Grade Nitrile Buna (NBRF) and Hypalon <sup>®</sup> (CSM) |                     |
| Typical Pump Unit Weight | 166 - 179 kg                                                                                                                                                          |                     |





All dimensions are in mm. All dimensions and weights are for guidance only.

## Verderflex VF32







For product temperatures above 65°C and/or viscocity above 2000 mPas use one shim less than shown

Flows are typical and were measured with water at 20°C with no suction lift or discharge pressure. Actual flows will vary according to suction conditions, discharge pressure and normal component production tolerances.

## Find your local supplier at www.verderflex.com