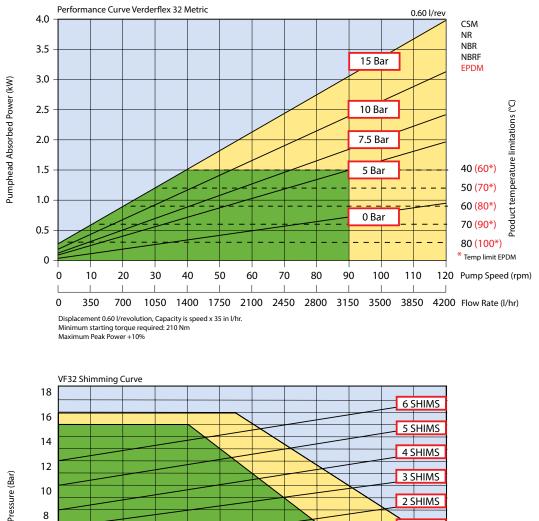

## Verderflex VF32

For product temperatures above 65°C and/or viscocity above 2000 mPas use one shim less than shown

Flows are typical and were measured with water at 20°C with no suction lift or discharge pressure. Actual flows will vary according to suction conditions, discharge pressure and normal component production tolerances.