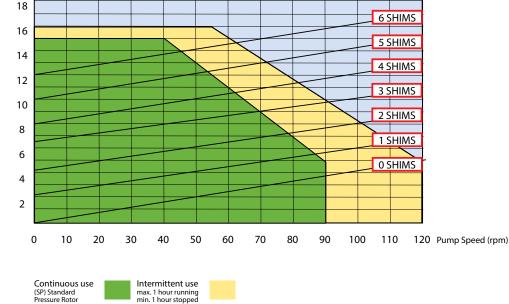

## Verderflex VF32

For product temperatures above 65°C and/or viscocity above 2000 mPas use one shim less than shown

Flows are typical and were measured with water at 20°C with no suction lift or discharge pressure. Actual flows will vary according to suction conditions, discharge pressure and normal component production tolerances.