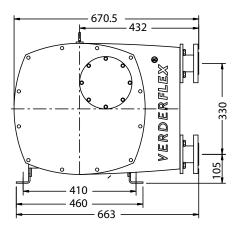

| Powder Coated       |
| Lubricant                | Verderlube - Glycerine based compound<br>Verdersil - Silicone oil                                                                                                     |                     |
| Hose                     | Natural Rubber (NR)<br>Options: Nitrile Buna Rubber (NBR) Ethylene Propylene Diene Mono-<br>mer (EPDM), Food Grade Nitrile Buna (NBRF) and Hypalon <sup>®</sup> (CSM) |                     |
| Typical Pump Unit Weight | 166 - 179 kg                                                                                                                                                          |                     |





All dimensions are in mm. All dimensions and weights are for guidance only.

## Verderflex VF32







For product temperatures above 65°C and/or viscocity above 2000 mPas use one shim less than shown

Flows are typical and were measured with water at 20°C with no suction lift or discharge pressure. Actual flows will vary according to suction conditions, discharge pressure and normal component production tolerances.

## Find your local supplier at www.verderflex.com