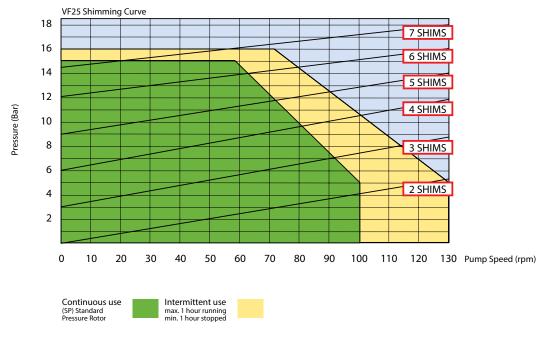

## Verderflex VF25

Displacement 0.28 l/revolution, Capacity is speed x 17 in l/hr. Minimum starting torque required: 115 Nm

For product temperatures above  $65^{\circ}$ C and/or viscocity above 2000 mPas use one shim less than shown.