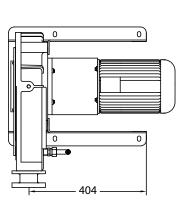

g Frame           | Carbon Steel                                                                                                                                        | Powder Coated       |
| Lubricant                | Verderlube - Glycerine based compound<br>Verdersil - Silicone oil                                                                                   |                     |
| Hose                     | Natural Rubber (NR) Options: Nitrile Buna Rubber (NBR) Ethylene Propylene Diene Monomer (EPDM), Food Grade Nitrile Buna (NBRF) and Hypalon® (CSM)   |                     |
| Typical Pump Unit Weight | 101 - 144 kg                                                                                                                                        |                     |







All dimensions are in mm. All dimensions and weights are for guidance only.

## Verderflex VF25





Displacement 0.28 l/revolution, Capacity is speed x 17 in l/hr. Minimum starting torque required: 115 Nm



For product temperatures above  $65^{\circ}$ C and/or viscocity above 2000 mPas use one shim less than shown.

Flows are typical and were measured with water at 20°C with no suction lift or discharge pressure. Actual flows will vary according to suction conditions, discharge pressure and normal component production tolerances.

## Find your local supplier at www.verderflex.com



VF\_Techno\_Rev03\_2014\_(eu)\_VF