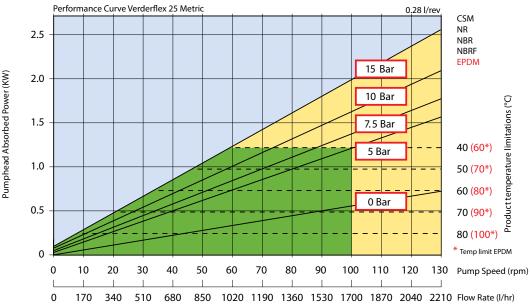

## Verderflex VF25

Displacement 0.28 l/revolution, Capacity is speed x 17 in l/hr. Minimum starting torque required: 115 Nm

For product temperatures above  $65^{\circ}$ C and/or viscocity above 2000 mPas use one shim less than shown.

Flows are typical and were measured with water at 20°C with no suction lift or discharge pressure. Actual flows will vary according to suction conditions, discharge pressure and normal component production tolerances.