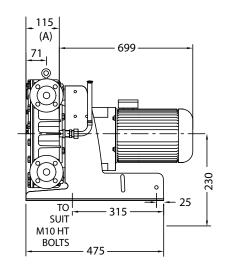

ing Frame           | Carbon Steel                                                                                                                                        | Powder Coated       |
| Lubricant                | Verderlube - Glycerine based compound<br>Verdersil - Silicone oil                                                                                   |                     |
| Hose                     | Natural Rubber (NR) Options: Nitrile Buna Rubber (NBR) Ethylene Propylene Diene Monomer (EPDM), Food Grade Nitrile Buna (NBRF) and Hypalon® (CSM)   |                     |
| Typical Pump Unit Weight | 101 - 144 kg                                                                                                                                        |                     |







All dimensions are in mm. All dimensions and weights are for guidance only.

## Verderflex VF25





Displacement 0.28 l/revolution, Capacity is speed x 17 in l/hr. Minimum starting torque required: 115 Nm



For product temperatures above  $65^{\circ}$ C and/or viscocity above 2000 mPas use one shim less than shown.

Flows are typical and were measured with water at 20°C with no suction lift or discharge pressure. Actual flows will vary according to suction conditions, discharge pressure and normal component production tolerances.

## Find your local supplier at www.verderflex.com



VF\_Techno\_Rev03\_2014\_(eu)\_VF