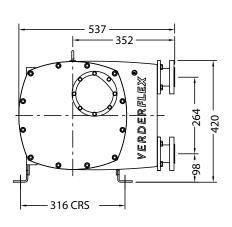

nting Frame           | Carbon Steel                                                                                                                                        | Powder Coated       |
| Lubricant                | Verderlube - Glycerine based compound<br>Verdersil - Silicone oil                                                                                   |                     |
| Hose                     | Natural Rubber (NR) Options: Nitrile Buna Rubber (NBR) Ethylene Propylene Diene Monomer (EPDM), Food Grade Nitrile Buna (NBRF) and Hypalon® (CSM)   |                     |
| Typical Pump Unit Weight | 101 - 144 kg                                                                                                                                        |                     |







All dimensions are in mm. All dimensions and weights are for guidance only.

## Verderflex VF25





Displacement 0.28 l/revolution, Capacity is speed x 17 in l/hr. Minimum starting torque required: 115 Nm



For product temperatures above  $65^{\circ}$ C and/or viscocity above 2000 mPas use one shim less than shown.

Flows are typical and were measured with water at 20°C with no suction lift or discharge pressure. Actual flows will vary according to suction conditions, discharge pressure and normal component production tolerances.

## Find your local supplier at www.verderflex.com



VF\_Techno\_Rev03\_2014\_(eu)\_VF