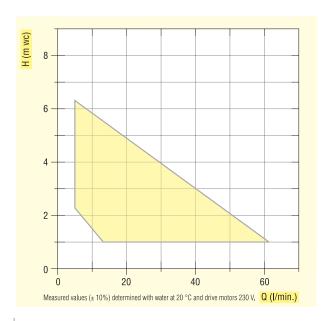

## Lutz B2 Vario (polypropylene or stainless steel)

| Productdetail | Pump                               |                                  | Lutz B2 Vario PP-SL 32                                                                                                                                                                                            |
|---------------|------------------------------------|----------------------------------|-------------------------------------------------------------------------------------------------------------------------------------------------------------------------------------------------------------------|
|               | Drive motor                        |                                  | Universal motor 200 W, 230 V, 50 Hz, on/off switch with variable speed controller, double insulated on protection class II, protection class IP 24, with integrated motor protection switch, 3 m connection cable |
|               | Material:                          | Pump tube<br>Impeller            | PP<br>PP                                                                                                                                                                                                          |
|               | Type of Impeller                   |                                  | R                                                                                                                                                                                                                 |
|               | Category 1 / 2 (acc. to Atex 100a) |                                  | no                                                                                                                                                                                                                |
|               | Immersion tube diameter:           | up to mm                         | 32                                                                                                                                                                                                                |
|               | Hose connection:                   | Nominal diameter mm              | 19                                                                                                                                                                                                                |
|               |                                    | Outer thread                     | G 1                                                                                                                                                                                                               |
|               | Delivery rate*                     | up to I/min.                     | 75                                                                                                                                                                                                                |
|               | Delivery head*                     | up to m wc                       | 7                                                                                                                                                                                                                 |
|               | Temperature of medium:             | up to °C                         | - 15 up to + 50                                                                                                                                                                                                   |
|               | Viscosity**                        | up to mPas                       | 300                                                                                                                                                                                                               |
|               | Density                            | up to kg/dm³                     | 1.3                                                                                                                                                                                                               |
|               | Weight (kg)                        | motor+pump tube                  | 2.2 - 2.5                                                                                                                                                                                                         |
|               | Length: 500 mm                     | Order No.                        | 0201-500                                                                                                                                                                                                          |
|               | Length: 700 mm                     | Order No.                        | 0201-501                                                                                                                                                                                                          |
|               | Length: 1000 mm                    | Order No.                        | 0201-502                                                                                                                                                                                                          |
|               | * Determined with water at 20 °C * | * Determined with oil Special le | ngths, other voltages and frequencies on request.                                                                                                                                                                 |

| Титр                              |                       | Edit DE Vallo 00 de Ed                                                                                                                                                                                            |  |
|-----------------------------------|-----------------------|-------------------------------------------------------------------------------------------------------------------------------------------------------------------------------------------------------------------|--|
| Drive motor                       |                       | Universal motor 200 W, 230 V, 50 Hz, on/off switch with variable speed controller, double insulated on protection class II, protection class IP 24, with integrated motor protection switch, 3 m connection cable |  |
| Material:                         | Pump tube<br>Impeller | Stainless steel 1.4571<br>ETFE                                                                                                                                                                                    |  |
| Type of impeller                  |                       | R                                                                                                                                                                                                                 |  |
| Category 1 / 2 (acc. to Atex 100  | a)                    | no                                                                                                                                                                                                                |  |
| Immersion tube diameter:          | up to mm              | 28                                                                                                                                                                                                                |  |
| Hose connection:                  | Nominal diameter mm   | 19                                                                                                                                                                                                                |  |
|                                   | Outer thread          | G 1                                                                                                                                                                                                               |  |
| Delivery rate*                    | up to I/min.          | 68                                                                                                                                                                                                                |  |
| Delivery head*                    | up to m wc            | 6.5                                                                                                                                                                                                               |  |
| Temperature of medium:            | up to °C              | - 15 up to + 90                                                                                                                                                                                                   |  |
| Viscosity**                       | up to mPas            | 300                                                                                                                                                                                                               |  |
| Density                           | up to kg/dm³          | 1.3                                                                                                                                                                                                               |  |
| Weight (kg)                       | motor+pump tube       | 2.9 - 3.5                                                                                                                                                                                                         |  |
| Length: 500 mm                    | Order No.             | 0201-510                                                                                                                                                                                                          |  |
| Length: 700 mm                    | Order No.             | 0201-511                                                                                                                                                                                                          |  |
| Length: 1000 mm                   | Order No.             | 0201-512                                                                                                                                                                                                          |  |
| * Determined with water at 20 °C. |                       |                                                                                                                                                                                                                   |  |