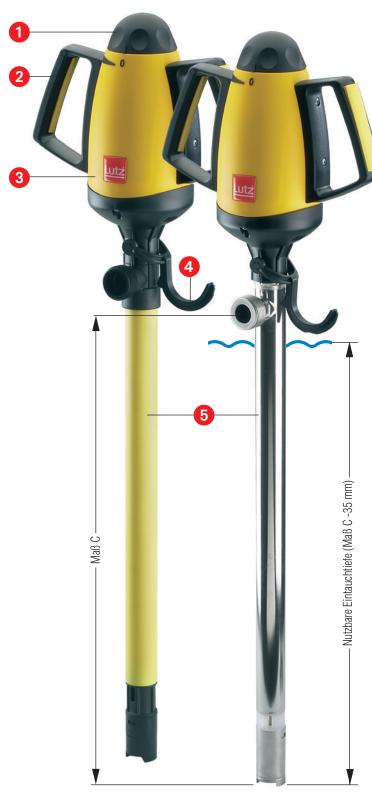

- 1 Infinitely variable speed controller for safe liquid transfer
- Easy and safe to operate by ergonomically designed handles
- 3 Powerful universal motor with improved service life
- Hanger for professional storage of nozzle and cable
- Modular designed sealless pump tube in polypropylene or stainless steel with improved complete drainage function