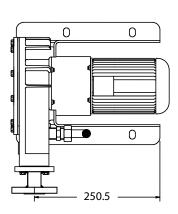

e - Glycerine based compound                             |                     |
|                          | Verdersil - Silicone oil                                          |                     |
| Hose                     | Natural Rubber (NR)                                               |                     |
|                          | Options: Nitrile Buna Rubber (NBR) Ethylene Propylene Diene Mono- |                     |
|                          | mer (EPDM), Food Grade Nitrile Buna (NBRF) and Hypalon® (CSM)     |                     |
| Typical Pump Unit Weight | Aluminium Pump: 22 - 31 kg                                        |                     |
|                          | Cast Iron Pump: 29 - 40 kg                                        |                     |







All dimensions are in mm.
All dimensions and weights are for guidance only.

## **Verderflex** VF10





Flows are typical and were measured with water at 20°C with no suction lift or discharge pressure. Actual flows will vary according to suction conditions, discharge pressure and normal component production tolerances.

## Find your local supplier at www.verderflex.com