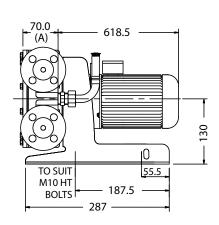

ube - Glycerine based compound                             |                     |
|                          | Verdersil - Silicone oil                                          |                     |
| Hose                     | Natural Rubber (NR)                                               |                     |
|                          | Options: Nitrile Buna Rubber (NBR) Ethylene Propylene Diene Mono- |                     |
|                          | mer (EPDM), Food Grade Nitrile Buna (NBRF) and Hypalon® (CSM)     |                     |
| Typical Pump Unit Weight | Aluminium Pump: 22 - 31 kg                                        |                     |
|                          | Cast Iron Pump: 29 - 40 kg                                        |                     |







All dimensions are in mm.
All dimensions and weights are for guidance only.

## **Verderflex** VF10





Flows are typical and were measured with water at 20°C with no suction lift or discharge pressure. Actual flows will vary according to suction conditions, discharge pressure and normal component production tolerances.

## Find your local supplier at www.verderflex.com