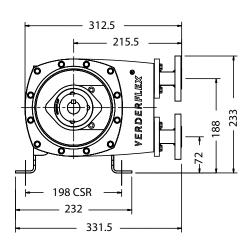

rlube - Glycerine based compound                             |                     |
|                          | Verdersil - Silicone oil                                          |                     |
| Hose                     | Natural Rubber (NR)                                               |                     |
|                          | Options: Nitrile Buna Rubber (NBR) Ethylene Propylene Diene Mono- |                     |
|                          | mer (EPDM), Food Grade Nitrile Buna (NBRF) and Hypalon® (CSM)     |                     |
| Typical Pump Unit Weight | Aluminium Pump: 22 - 31 kg                                        |                     |
|                          | Cast Iron Pump: 29 - 40 kg                                        |                     |







All dimensions are in mm.
All dimensions and weights are for guidance only.

## **Verderflex** VF10





Flows are typical and were measured with water at 20°C with no suction lift or discharge pressure. Actual flows will vary according to suction conditions, discharge pressure and normal component production tolerances.

## Find your local supplier at www.verderflex.com