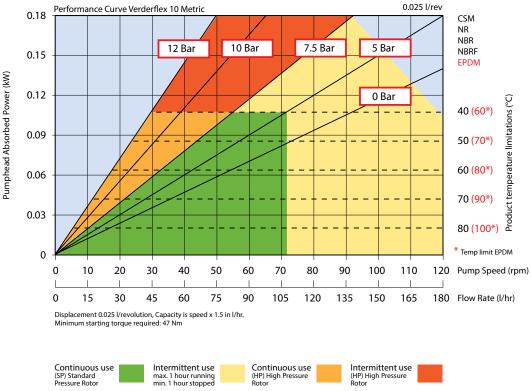

## **Verderflex** VF10

Flows are typical and were measured with water at 20°C with no suction lift or discharge pressure. Actual flows will vary according to suction conditions, discharge pressure and normal component production tolerances.