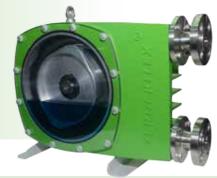

## **Verderflex** VF10

| Description              | Material                                                          | Paint Detail        |
|--------------------------|-------------------------------------------------------------------|---------------------|
| Pump Housing             | Aluminium (LM25)                                                  | Green Powder Coated |
|                          | Option: Cast Iron (GG25)                                          |                     |
| Front Cover              | Clear Polycarbonate                                               |                     |
| Rotor                    | Aluminium (BS.1490:1988 LM25M)                                    |                     |
|                          | Option: Cast Iron (ASTM A 536)                                    |                     |
| Port Flange              | 304 Stainless Steel Universal slotted design fits with            |                     |
|                          | 10 mm 3/8" DIN PN16, ANSI 150# & JIS10K                           |                     |
|                          | Options: Hose Tail Inserts and 316 Hygienic Flanges available on  |                     |
|                          | request to special order                                          |                     |
| Inserts                  | Stainless Steel (316L)                                            |                     |
|                          | Options: Polypropylene, P.V.D.F. Inserts and                      |                     |
|                          | 316 Stainless Steel Hose Tail                                     |                     |
| Mounting Frame           | Carbon Steel                                                      | Powder Coated       |
| Lubricant                | Verderlube - Glycerine based compound                             |                     |
|                          | Verdersil - Silicone oil                                          |                     |
| Hose                     | Natural Rubber (NR)                                               |                     |
|                          | Options: Nitrile Buna Rubber (NBR) Ethylene Propylene Diene Mono- |                     |
|                          | mer (EPDM), Food Grade Nitrile Buna (NBRF) and Hypalon® (CSM)     |                     |
| Typical Pump Unit Weight | Aluminium Pump: 22 - 31 kg                                        |                     |
|                          | Cast Iron Pump: 29 - 40 kg                                        |                     |